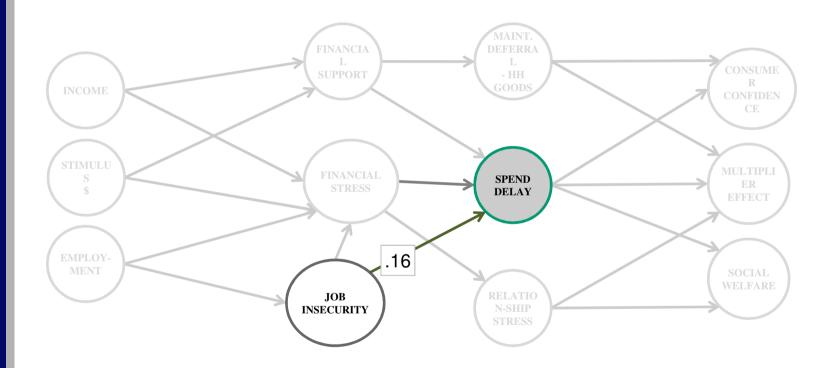

#### Path Coefficients

#### Variance Explained

Independent Variables Mediating Variables Dependent Variables

Variance Explained