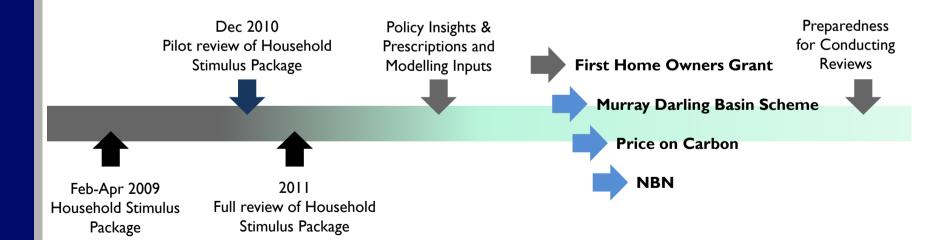

Constraining factors include methodological considerations and client objectives.

System-Level Explanation

# Methodological Considerations

| Research<br>Objectives          | <ul><li>Collaboration with stakeholders</li><li>Key Informant Interviews</li></ul> |
|---------------------------------|------------------------------------------------------------------------------------|
| Study<br>Design                 | <ul><li>Design and Pilot</li><li>Preliminary Data Analysis</li></ul>               |
| Data<br>Collection              | <ul><li>Quantitative measures</li><li>Survey</li></ul>                             |
| Data<br>Analysis &<br>Reporting | <ul><li>Initial Findings</li><li>Secondary Analyses</li></ul>                      |