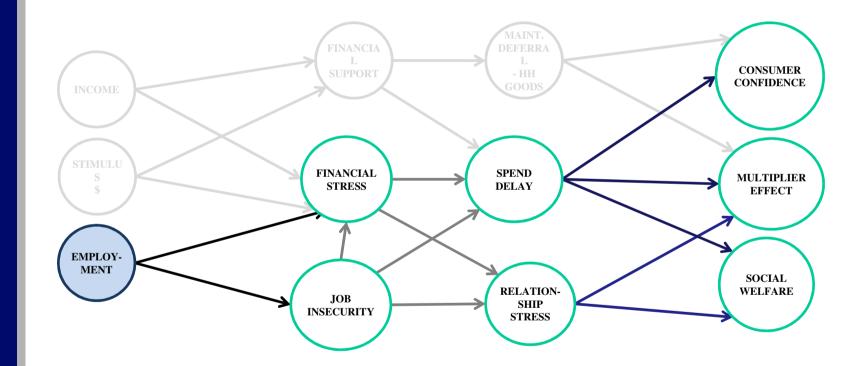

**Direct Effects** 

Independent M Variables

Mediating Variables

Dependent
Variables

Indirect Effects (Mediation)

**Group Comparisons** 