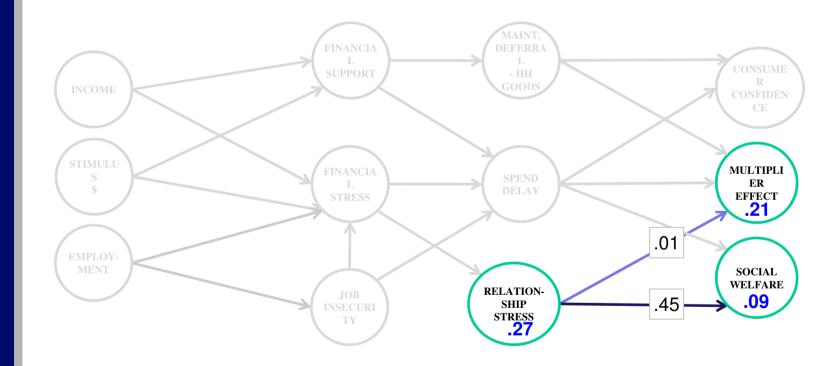

#### Path Coefficients

Path Comparisons

Independent Variables Mediating Variables Dependent Variables

Path Comparisons

Independent Variables Mediating Variables Dependent Variables

Path Comparisons

Independent Variables Mediating Variables Dependent Variables