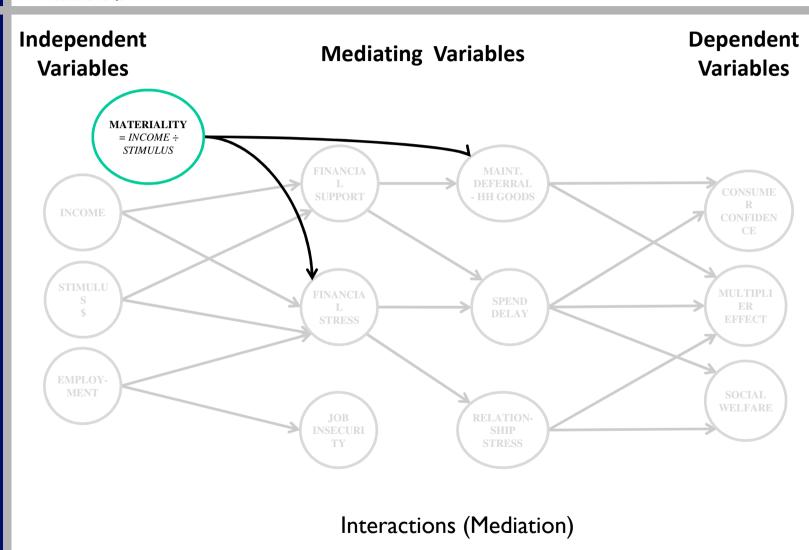

#### **Independent Variables**

Age
Gender
Net Worth
Family Size
Industry / Job
Labour force status
Individual / HH debt
Rent / Own Home
Student Type
Mortgage
Education

#### **Mediating Variables**

Spend Delay
Job insecurity
Financial Stress
Relationship Stress
Social (Parental) Support
HH Mix
(intergenerational)
Other Gov Payment
(FHOG)
Maintenance Deferrals:
-Health Care
-Dental Care
-HH Goods
-Vehicle

#### **Dependent Variables**

Consumer confidence:

- -Spending
- -Investment
  - -Career
  - -Leisure

Multiplier Effect

Flow-On Effect

Social Welfare:

- -Promotion
- -Prevention
- -Many others

There are many variables which may be of interest.

# Independent Variables Mediating Variables Dependent Variables

**Downstream Effects** 

Independent Variables Mediating Variables Dependent Variables

**Upstream Effects** 

Independent **Dependent Mediating Variables Variables Variables** MAINT. FINANCIAL DEFERRAL SUPPORT - HH GOODS CONSUMER INCOME CONFIDENCE **SPEND** FINANCIAL DELAY **STRESS** 