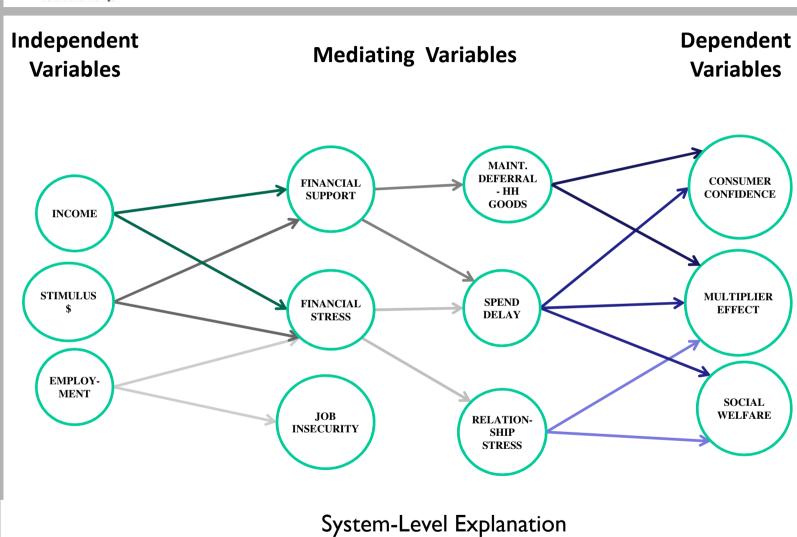

# Independent Variables

#### **Mediating Variables**

# Dependent Variables

Constraining factors include methodological considerations and client objectives.

System-Level Explanation