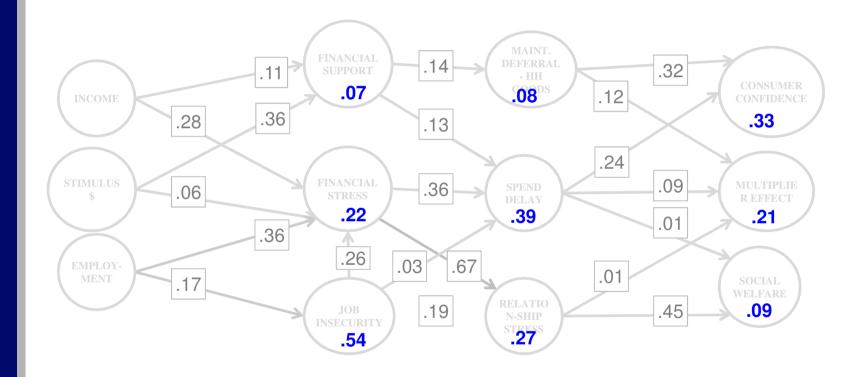

#### Variance Explained

Independent Variables Mediating Variables Dependent Variables

Variance Explained